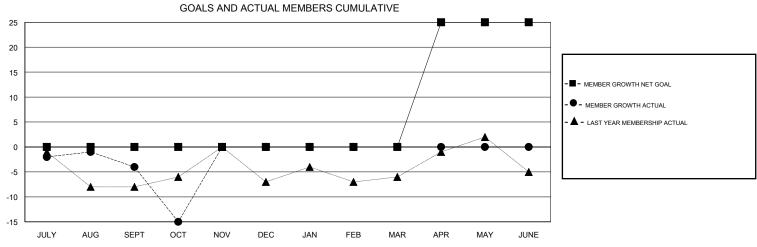

## MICHAEL MOLENDA **LOCATION IOWA GMT CA** Clubs Members RESULTS FOR 2017-2018 RESULTS FOR 2017-2018 NEW CLUB GOAL NEW CLUBS DROPPED CLUBS MEMBER GROWTH NET MEMBER GROWTH DROPPED QUARTER QUARTER GOAL ACTUAL MEMBERS ACTUAL (including transfers) 0 0 0 0 15 17 JULY/AUG/SEPT JULY/AUG/SEPT 0 0 6 15 OCT/NOV/DEC OCT/NOV/DEC 0 0 0 0 0 0 JAN/FEB/MAR JAN/FEB/MAR 0 0 0 0 25 APR/MAY/JUNE APR/MAY/JUNE